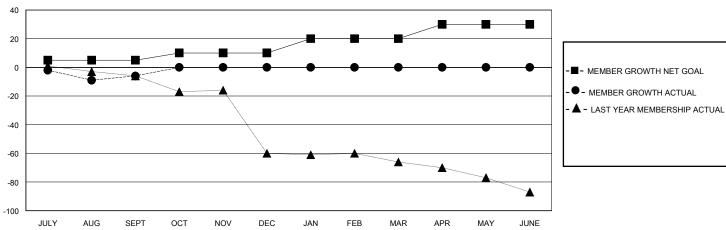

## District 2 T2

Results as of: 9/30/2023

| GMT:                                    |               | LOC         | CATION TEXAS  |                       |                        |                                                                | GMT CA                                           |  |
|-----------------------------------------|---------------|-------------|---------------|-----------------------|------------------------|----------------------------------------------------------------|--------------------------------------------------|--|
|                                         | Club          | os          |               | Members               |                        |                                                                |                                                  |  |
|                                         | RESULTS FOR   | R 2023-2024 |               | RESULTS FOR 2023-2024 |                        |                                                                |                                                  |  |
| QUARTER                                 | NEW CLUB GOAL | NEW CLUBS   | DROPPED CLUBS | QUARTER MEMI          | BER GROWTH NET<br>GOAL | MEMBER GROWTH<br>ACTUAL                                        | DROPPED<br>MEMBERS ACTUA<br>(including transfers |  |
| JULY/AUG/SEPT                           | 0             | 0           | 0             | JULY/AUG/SEPT         | 5                      | 30                                                             | 32                                               |  |
| OCT/NOV/DEC                             | 1             | 0           | 0             | OCT/NOV/DEC           | 5                      | 0                                                              | 0                                                |  |
| JAN/FEB/MAR                             | 0             | 0           | 0             | JAN/FEB/MAR           | 10                     | 0                                                              | 0                                                |  |
| APR/MAY/JUNE                            | 0             | 0           | 0             | APR/MAY/JUNE          | 10                     | 0                                                              | 0                                                |  |
| O.8  O.6  GOALS AND ACTUAL NEW CLUBS CL |               |             |               | UMULATIVE             |                        | -■- CURRENT YEAR GO - ● - CURRENT YEAR AC - ▲ - LAST YEAR ACTU | CTUAL NEW CLUBS                                  |  |
| 0.4                                     |               |             |               |                       |                        |                                                                |                                                  |  |